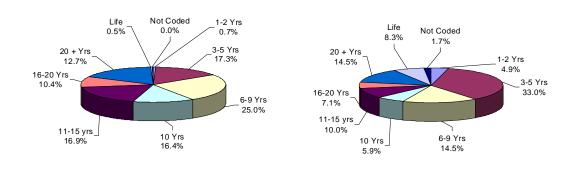

### MALE OFFENDERS IN OTHER FACILITIES

### FEMALE OFFENDERS

The median term at ADTC is 10 years.

The median term for Male Offenders in Other Facilities is 7 years.

Thirty percent (30%) of all Male Offenders in Other Facilities are serving sentences of 16 years or more.