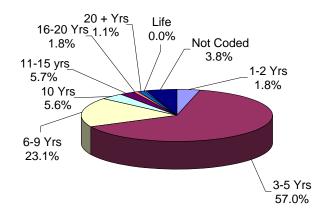

#### HALFWAY HOUSES, COUNTY JAILS, ST. FRANCIS

The median term for offenders housed in Halfway Houses, County Jails, and St. Francis is 5 years.

Fifty-nine percent (59%) of offenders housed in Halfway Houses, County Jails, and St. Francis are serving terms of 5 years or less.