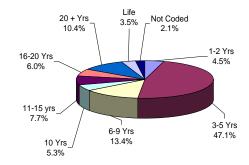

#### **YOUTH COMPLEX**

The median youth complex term is 5 years.

No youth complex offenders are currently serving life sentences.