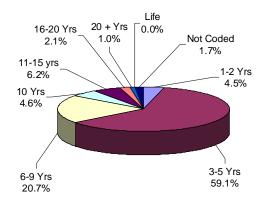

Eighty-four percent (84%) of all offenders at New Jersey State Prison are serving sentences of 16 years or more, with 578 Life With Parole and 68 Life Without Parole. The median term at Edna Mahan is 5 years.